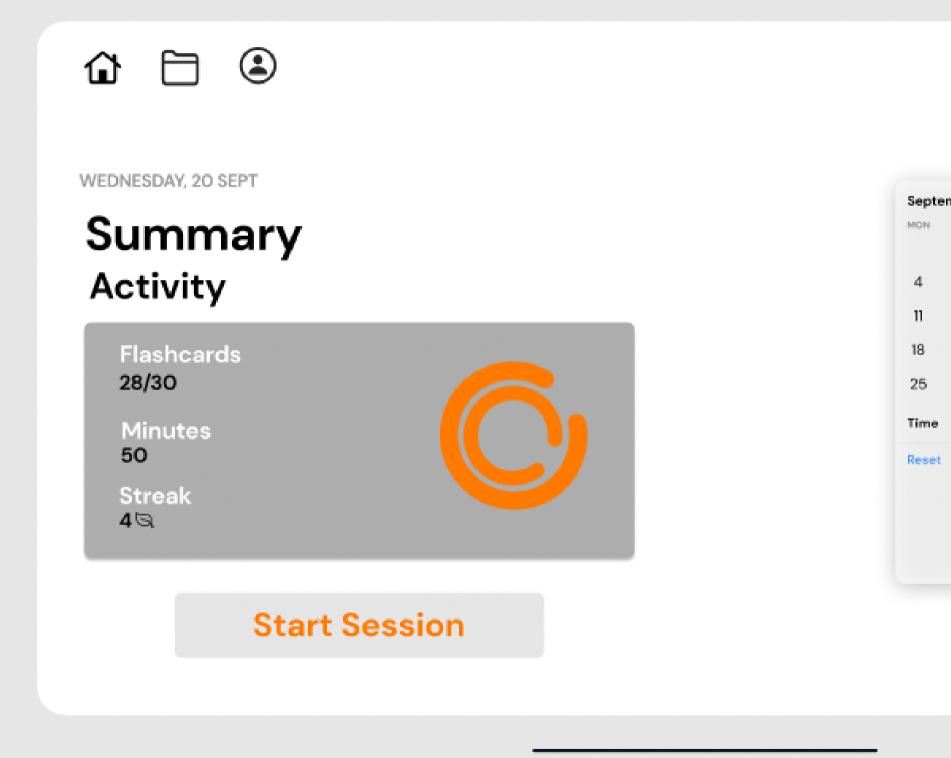

his studies. He also has loud roommates that make it harder to study. Despite this challenge, Dave is determined to harness his potential and meet his study goals by finding effective strategies to focus his attention.

### **GOALS**

- Develop effective study habits
- Get into UGA Law School
- Utilize resources and support to manage ADHD symptoms and optimize learning.

### PERSONALITY



## **PAIN POINTS**

• Struggles with maintaining focus and concentration • Motivated to succeed but requires specialized techniques to manage ADHD symptoms effectively and achieve academic excellence.

Loud roommates

## "I get distracted easily, so a distraction-free study space is key!"

## UX MAP DESIGN OUTLINE



## IMMERSIVE PAGE

## TRANQUIL









## HOME PAGE







### profile

## GOALS PAGE



### TRANQUIL

| mber 20 | )22 > |     | $\langle \rangle$ |     |         |  |
|---------|-------|-----|-------------------|-----|---------|--|
| TUE     | WED   | THU | FRI               | SAT | SUN     |  |
|         |       |     | 1                 | 2   | 3       |  |
| 5       | 6     | 7   | 8                 | 9   | 10      |  |
| 12      | 13    | 14  | 15                | 16  | 17      |  |
| 19      | 20    | 21  | 22                | 23  | 24      |  |
| 26      | 27    | 28  | 29                | 30  |         |  |
|         |       |     |                   | 9:4 | 9:41 AM |  |
|         |       |     |                   |     | Done    |  |
|         |       |     |                   |     |         |  |

## G R I D V I E W

| Cho        | ose your study metl |
|----------