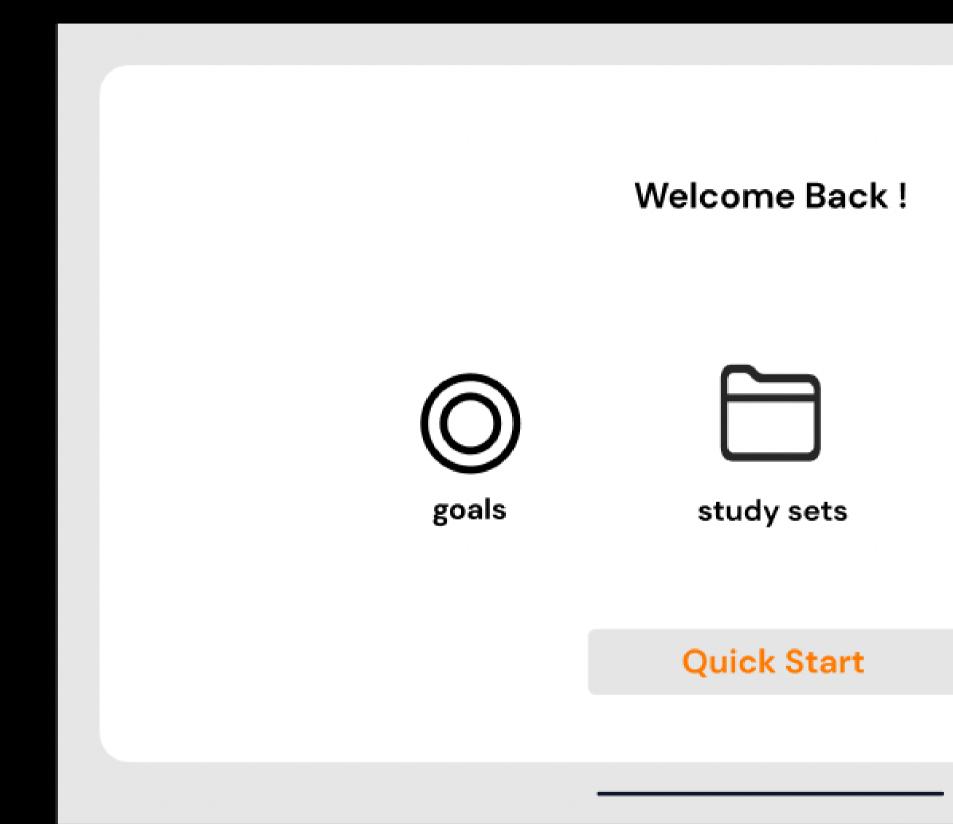

oncentrate and stay on track with his studies. He also has loud roommates that make it harder to study. Despite this challenge, Dave is determined to harness his potential and meet his study goals by finding effective strategies to focus his attention.

### **GOALS**

- Develop effective study habits
- Get into UGA Law School
- Utilize resources and support to manage ADHD symptoms and optimize learning.

### PERSONALITY



## **PAIN POINTS**

• Struggles with maintaining focus and concentration • Motivated to succeed but requires specialized techniques to manage ADHD symptoms effectively and achieve academic excellence.

Loud roommates

## "I get distracted easily, so a distraction-free study space is key!"

## UX MAP DESIGN OUTLINE



## IMMERSIVE PAGE

## TRANQUIL









## HOME PAGE







### profile

## GOALS PAGE



### TRANQUIL

| mber 20 | )22 > |     | $\langle \rangle$ |     |         |  |
|---------|-------|-----|-------------------|-----|---------|--|
| TUE     | WED   | THU | FRI               | SAT | SUN     |  |
|         |       |     | 1                 | 2   | 3       |  |
| 5       | 6     | 7   | 8                 | 9   | 10      |  |
| 12      | 13    | 14  | 15                | 16  | 17      |  |
| 19      | 20    | 21  | 22                | 23  | 24      |  |
| 26      | 27    | 28  | 29                | 30  |         |  |
|         |       |     |                   | 9:4 | 9:41 AM |  |
|         |       |     |                   |     | Done    |  |
|         |       |     |                   |     |         |  |

## G R I D V I E W

| Cho        |